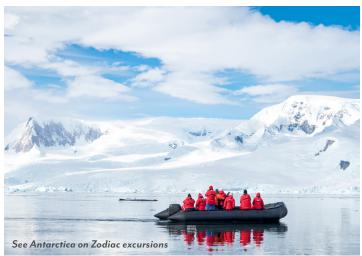

# **EXCLUSIVE HIGHLIGHTS**

- -Fourteen-day expedition to Antarctica, including 2 nights in vibrant Buenos Aires and a 9-night cruise aboard the deluxe *Exploris One*, an ice-class expedition ship designed for Antarctic waters with the flexibility to adjust course spontaneously, maximizing wildlife sightings.
- -Be among the fortunate few to discover **"The White Continent,"** where whales, seals and penguins mingle among turquoise glaciers and glimmering icebergs.
- -**Retrace storied sea lanes** navigated by legendary explorers Shackleton, Amundsen and Scott.
- -**Experience Zodiac excursions** led by an expedition team of naturalists, with expertise spanning marine biology, ornithology, glaciology, conservation, history and photography.
- —**Included meals** 3 receptions, 11 breakfasts, 8 lunches and 9 dinners
- -Iguazú Falls Post-Tour Extension. (Available at additional cost.)