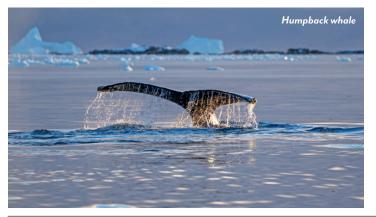

# **EXCLUSIVE HIGHLIGHTS**

- -Fourteen-day expedition to Antarctica, including 2 nights in vibrant Buenos Aires and a 9-night cruise aboard the deluxe *Exploris One*, an ice-class expedition ship designed for Antarctic waters with the flexibility to adjust course spontaneously, maximizing wildlife sightings.
- -Be among the fortunate few to discover **"The White Continent,"** where whales, seals and penguins mingle among turquoise glaciers and glimmering icebergs.
- -**Retrace storied sea lanes** navigated by legendary explorers Shackleton, Amundsen and Scott.
- -**Experience Zodiac excursions** led by an expedition team of naturalists, with expertise spanning marine biology, ornithology, glaciology, conservation, history and photography.
- —**Included meals** 3 receptions, 11 breakfasts, 8 lunches and 9 dinners
- -Iguazú Falls Post-Tour Extension. (Available at additional cost.)