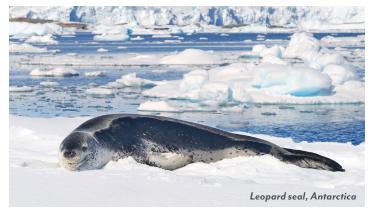

# **EXCLUSIVE HIGHLIGHTS**

- -Fourteen-day expedition to Antarctica, including 2 nights in vibrant Buenos Aires and a 9-night cruise aboard the deluxe *Exploris One*, an ice-class expedition ship designed for Antarctic waters with the flexibility to adjust course spontaneously, maximizing wildlife sightings.
- -Be among the fortunate few to discover **"The White Continent,"** where whales, seals and penguins mingle among turquoise glaciers and glimmering icebergs.
- -**Retrace storied sea lanes** navigated by legendary explorers Shackleton, Amundsen and Scott.
- -**Experience Zodiac excursions** led by an expedition team of naturalists, with expertise spanning marine biology, ornithology, glaciology, conservation, history and photography.
- —**Included meals** 3 receptions, 11 breakfasts, 8 lunches and 9 dinners
- -Iguazú Falls Post-Tour Extension. (Available at additional cost.)