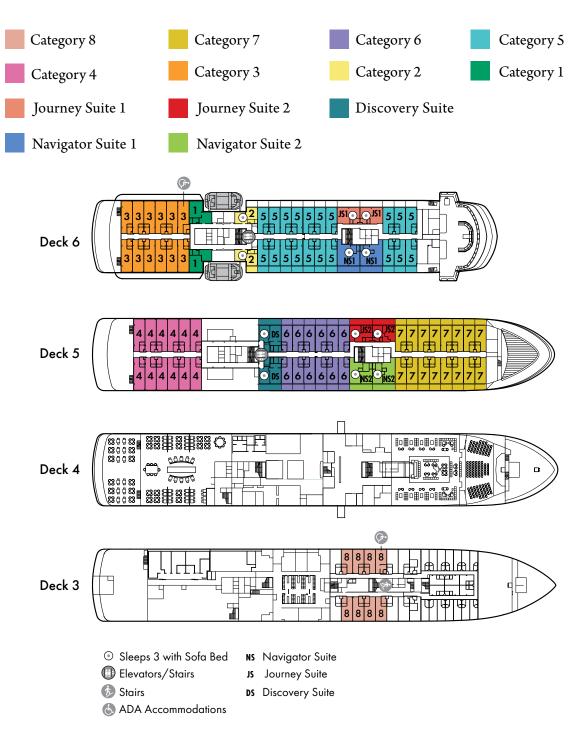

## Cabin Category Deck Descriptor

**Category8** 

| Cabin Category            | Deck | Descriptor                                                                                                                               |
|---------------------------|------|------------------------------------------------------------------------------------------------------------------------------------------|
| Navigator Suite I         | 6    | Extra large, 1-bdr suite/ separate living rm/floor-to-ceiling ocean view, large private balcony, tub/shower/2 sinks. Deck 6, 465 sq. ft. |
| <b>Navigator Suite II</b> | 5    | Extra large, 1-bdr suite/ separate living rm/floor-to-ceiling ocean view, large private balcony, tub/shower/2 sinks. Deck 5, 465 sq. ft. |
| <b>Discovery Suite</b>    | 5    | Suite with large private balcony and separate living room with sofa. Deck 5, 445 sq. ft.                                                 |
| Journey Suite I           | 6    | Suite with large private balcony and sitting area with sofa. Deck 5, 382 sq. ft.                                                         |
| Journey Suite II          | 5    | Suite with large private balcony and sitting area with sofa. Deck 5, 382 sq. ft.                                                         |
| Category 1                | 6    | Stateroom with floor-to-ceiling Juliet-style balcony and sitting area with sofa. Deck 6, 300 sq. ft.                                     |
| Category2                 | 6    | Stateroom with balcony. Deck 6, 300 sq. ft.                                                                                              |
| Category 3                | 6    | Stateroom with Floor-to-ceiling Juliet-style balcony and sitting area with sofa. Deck 6, aft, 270sq.ft.                                  |
| Category 4                | 5    | Stateroom with Floor-to-ceiling Juliet-style balcony and sitting area with sofa. Deck 5, aft,270sq.ft.                                   |
| Category 5                | 6    | Stateroom with private balcony and sitting area with sofa. Deck 6, midship, 270 sq. ft.                                                  |
| Category 6                | 5    | Stateroom with private balcony and sitting area with sofa. Deck 5, midship, 270 sq. ft.                                                  |
| Category 7                | 5    | Stateroom with private balcony and sitting area with sofa. Deck 5, forward, 270 sq. ft.                                                  |