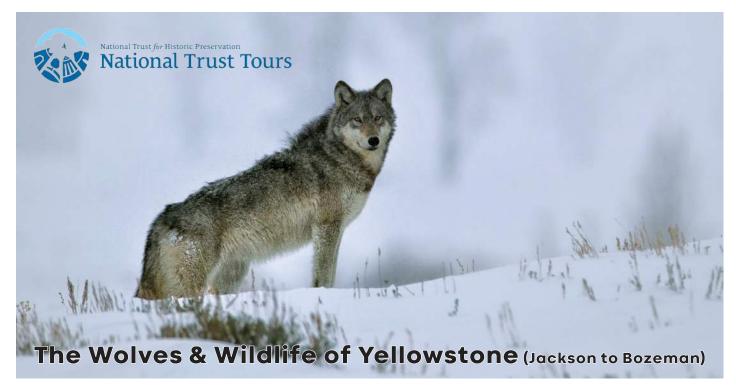

## **Program Highlights**

- Venture into the heart of Yellowstone National Park to scout for wildlife aboard customoutfitted safari vans.
- Prepare for incredible photography opportunities. Yellowstone is a prime location for spotting majestic wolves from a respectable distance.
- Delight in a horse-drawn sleigh ride through the National Elk Refuge.
- Experience awe-inspiring geothermal features at Mammoth Hot Springs.
- Gain a deep understanding of the wolves' revival story from naturalists and who will accompany you throughout this journey.