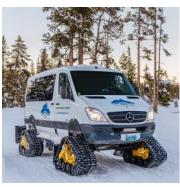

## **Program Highlights**

- Venture into the heart of Yellowstone National Park to scout for wildlife aboard customoutfitted safari vans.
- Prepare for incredible photography opportunities. Yellowstone is a prime location for spotting majestic wolves from a respectable distance.
- Delight in a horse-drawn sleigh ride through the National Elk Refuge.
- Experience awe-inspiring geothermal features at Mammoth Hot Springs.
- Gain a deep understanding of the wolves' revival story from naturalists and who will accompany you throughout this journey.