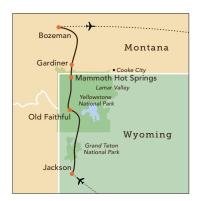

## 7-Day Itinerary

Day 1: Arrive in Jackson, WY

**Day 2:** Jackson | Grand Teton National Park | National Elk Refuge | Jackson

Day 3: Jackson | Old Faithful

Day 4: Old Faithful | Mammoth Hot Springs | Lamar Valley | Gardiner, MT

**Day 5:** Gardiner | Lamar Valley, WY | Cooke City, MT | Gardiner, MT

**Day 6:** Gardiner | Lamar Valley, WY | Paradise Valley, MT | Bozeman

Day 7: Depart Bozeman