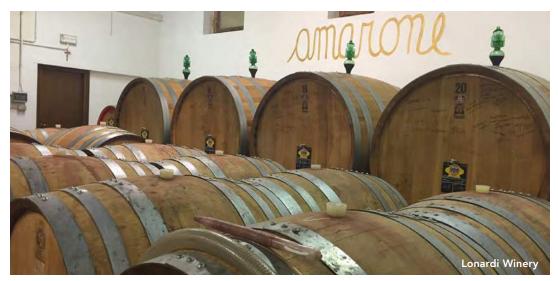

### Day 5: Verona / Valpolicella (B,D)

Guided sightseeing, Renaissance Gates, Castelvecchio Bridge, San Zeno Basilica, Piazza delle Erbe, Juliet's balcony, Roman monuments and amphitheater, Giuseppe Lonardi winery (winner of numerous *Decanter World Wine* awards) tour and tasting, Amarone cooking demonstration and dinner Overnight: Borgo San Donino

### Engage

- Meet a renowned winemaker who specializes in creating Amarone. Then retreat to a nearby restaurant for a polenta-making demonstration, featuring Amarone, and dinner.
- Enjoy a special excursion near Modena for a tasting of aged balsamic vinegar during a convivial meal with the property's owner and his family.