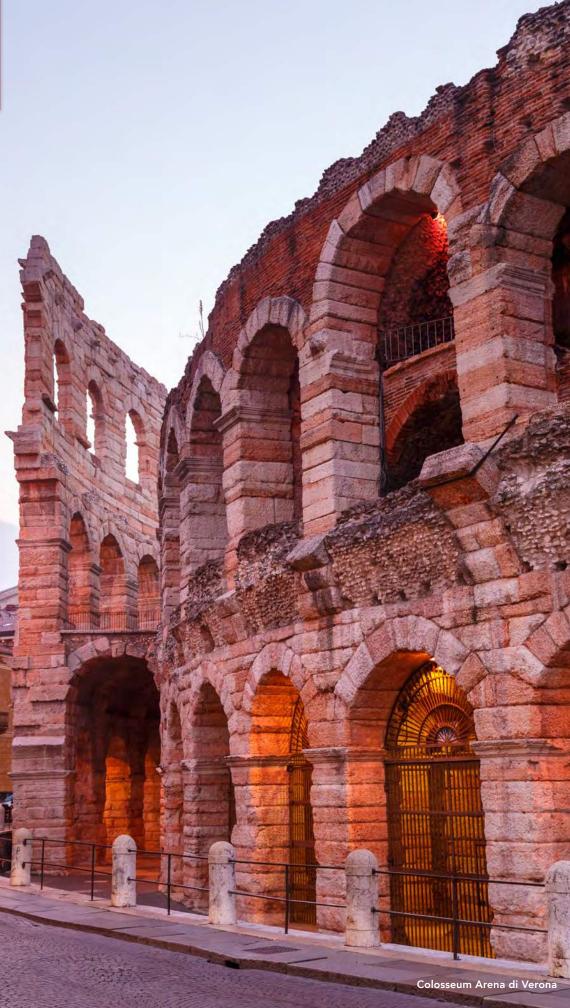

### Day 5: Verona / Valpolicella (B,D)

Guided sightseeing, Renaissance Gates, Castelvecchio Bridge, San Zeno Basilica, Piazza delle Erbe, Juliet's balcony, Roman monuments and amphitheater, Giuseppe Lonardi winery (winner of numerous *Decanter World Wine* awards) tour and tasting, Amarone cooking demonstration and dinner Overnight: Borgo San Donino

### Discover

- Take in the area's layered history, with visits to Verona's 2,000-year-old Roman arena and the magnificent medieval Castelvecchio Bridge.
- Admire the panoramic beauty at captivating Lago di Garda—Italy's largest lake.
- Delight in a cheese-making demonstration and tasting in the heart of Lessinia, home to a delicious variety of Italian cheeses.
- See Palazzo Ducale di Mantova—a UNESCO World Heritage Site—which was the royal residence of the Gonzaga family from 1328 to 1707.