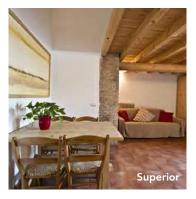

**Superior Apartment:** A spacious apartment with a living area, kitchenette, and en suite bathroom. Each room is unique with either vaulted ceilings or a large patio, and views of the vineyard or surrounding countryside.