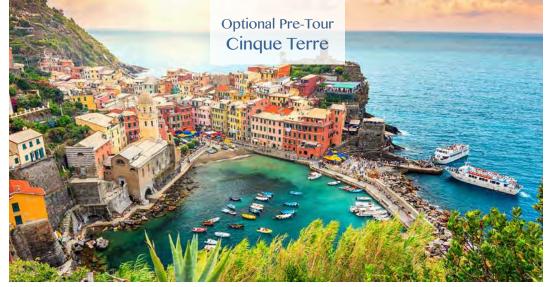

Orbridge

Take advantage of additional time in Italy to explore Cinque Terre and the Italian Riviera, an area teeming with meaningful traditions surrounding wine, cuisine, and family. More than food and drink, Cinque Terre is also a National Park and UNESCO World Heritage Site, drawing visitors to its dramatic coastal scenery and sunset panoramas.

### Pre-Tour Itinerary (subject to change)

- **Day +1:** En route from U.S.
- Day +2: Arrive in Milan, Italy / Sestri Levante Leisure time to explore the fishermen hamlet of Sestri Levante Overnight: Vis-à-Vis
- Day +3: Sestri Levante / Cinque Terre / Sestri Levante (B,L) Guided touring and tastings through Monterosso, Vernazza, and Manarola Overnight: Vis-à-Vis
- Day +4: Sestri Levante / Portofino / San Fruttuoso / Santa Margherita Ligure / Sestri Levante (B) Abbey of San Fruttuoso, guided tour of Santa Margherita Ligure Overnight: Vis-à-Vis
- Day +5: Sestri Levante / Verona / Main Program Begins (B)