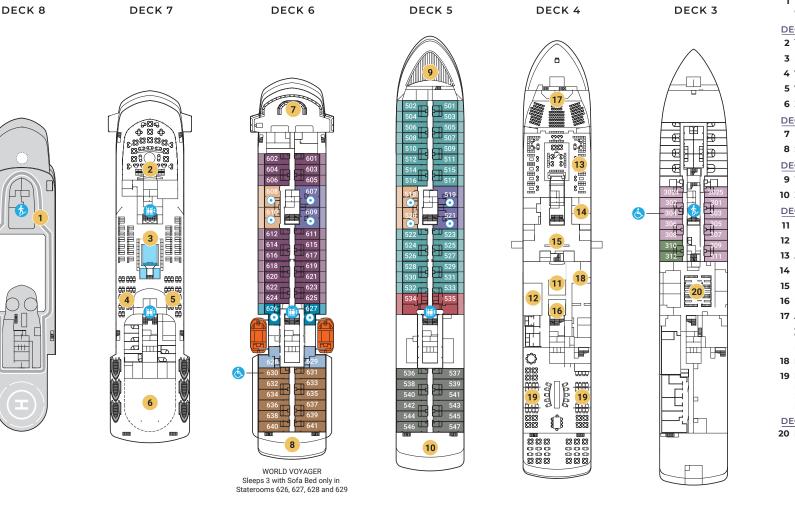

## 

DECK 8

1 RUNNING TRACK OUTDOOR FITNESS

DECK 7

2 THE DOME OBSERVATION LOUNGE

3 POOL & HOT TUBS

4 7-AFT GRILL

5 7-AFT POOL BAR

6 ZODIAC STORAGE

DECK 6

7 BRIDGE

8 SMALL SUNDECK

DECK 5

9 WATER'S EDGE OBSERVATION DECK

10 ZEPHYR LOUNGE

DECK 4

11 PAULA'S PANTRY

12 FITNESS STUDIO

13 ATLAS LOUNGE

14 MEDICAL CENTER

15 RECEPTION

16 BOUTIQUE

17 AUDITORIUM AMERIGO VESPUCCI - WORLD VOYAGER

VASCO DA GAMA - WORLD TRAVELLER DOM HENRIQUE- WORLD NAVIGATOR

## 18 L'OCCITANE SEASPA & SAUNA

19 MAIN RESTAURANT – INDOOR/ALFRESCO MADEIRA - WORLD VOYAGER LISBOA - WORLD TRAVELLER PORTO - WORLD NAVIGATOR

DECK 3

20 MUD ROOM

| SUITES                                           | STATEROOMS                                                                 |                                                             | SYMBOLS                                                                                                            | SPECIFICATIONS                                                                                  |                                                                                               |
|--------------------------------------------------|----------------------------------------------------------------------------|-------------------------------------------------------------|--------------------------------------------------------------------------------------------------------------------|-------------------------------------------------------------------------------------------------|-----------------------------------------------------------------------------------------------|
| NAVIGATOR (NS)<br>DISCOVERY (DS)<br>JOURNEY (JS) | HORIZON DELUXE (E1)<br>VERANDA DELUXE (E2)<br>HORIZON (A1)<br>HORIZON (A2) | VERANDA (B1)<br>VERANDA (B2)<br>ADVENTURE (AO)<br>SOLO (SO) | <ul> <li>SLEEPS 3 WITH SOFA BED</li> <li>ELEVATOR/STAIRS</li> <li>STAIRS</li> <li>ACCESSIBLE STATEROOMS</li> </ul> | OVERALL LENGTH: 129m/423'<br>BEAM (WIDTH): 18.9m/62'<br>GROSS TONNAGE: 10,000<br>GUEST DECKS: 6 | ACCOMMODATIONS: 100<br>GUESTS: 198<br>CRUISING SPEED: 16kt/18mph<br>SHIPS' REGISTRY: Portugal |

Measurements for Navigator Suite sofa bed are 59 inches x 74 inches. Measurements for other stateroom sofa beds are 31 inches x 74 inches.

· 7-AFT Grill, 7-AFT Pool Bar and Main Restaurant alfresco dining are available on Epicurean Expeditions only.

• World Voyager and World Navigator have 2 hot tubs, World Traveller has 1 hot tub.

· Accessible staterooms have limited closet space.