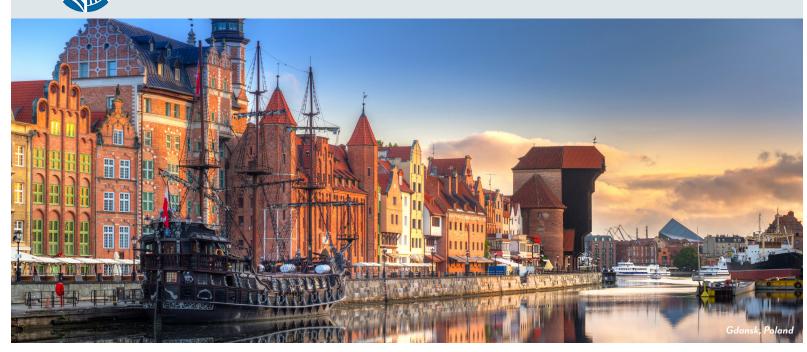

#### Your Travel Program

- —**Nine-night cruise** from Stockholm, Sweden to Oslo, Norway.
- Elegantly appointed, deluxe accommodations, some with a private balcony.
- —Captain's Welcome and Farewell Receptions.
- -Complimentary non-premium liquor, house wine, beer and nonalcoholic beverages and minibar service throughout the cruise.
- Included meals | 2 receptions,
   9 breakfasts, 8 lunches
   and 9 dinners.
- -Complimentary Wi-Fi access (conditions permitting).
- -Tour Tallinn's Old Town, virtually unchanged for 600 years. Visit the intricate chambers of its medieval Town Hall.
- Admire Helsinki's neo-classical architecture of the 1840s and the subterranean Temppeliaukio Church, hewn from bedrock.
- —Stroll through the Gdansk Shipyard where Solidarity, the first independent trade union in the Soviet Bloc, was formed.
- -Cruise the iconic old canals and scenic port of Copenhagen.