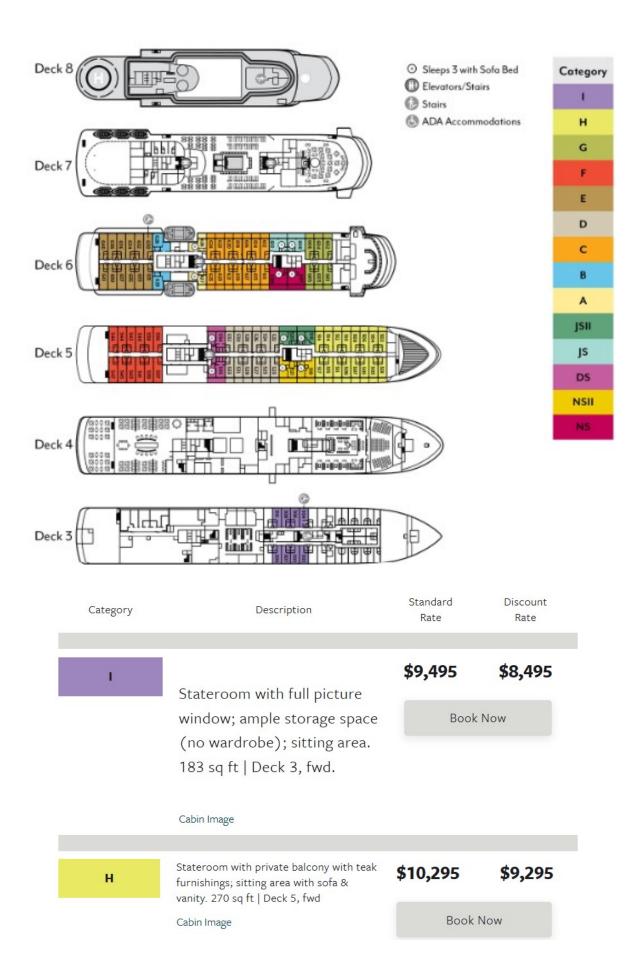

#### July 9 to 19 Program Begins: July 10

| Special Savings Rate | from \$8,495* |
|----------------------|---------------|
| Special Savings      | \$1,000       |
| Standard Rate        | from \$9,495  |

World Navigator Exclusively Chartered, Deluxe Small Ship