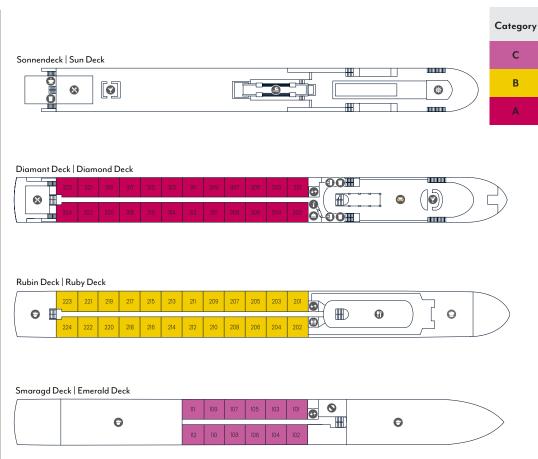

#### SHIP SPECIFICATIONS

Registry: Swiss

Type of vessel: River cruise

Guest Decks: 3

Number of Suites/Staterooms: 60

Guest capacity: 120

Number of Crew: 30

Language spoken by Crew:

## **STATEROOM FEATURES**

Air conditioning with in-room temperature control

Deluxe hotel-style bedding and double or twin beds

Spacious en-suite bathrooms

Hair dryer

Beauty products from RITUALS®

Outside French balcony (Two top decks only)