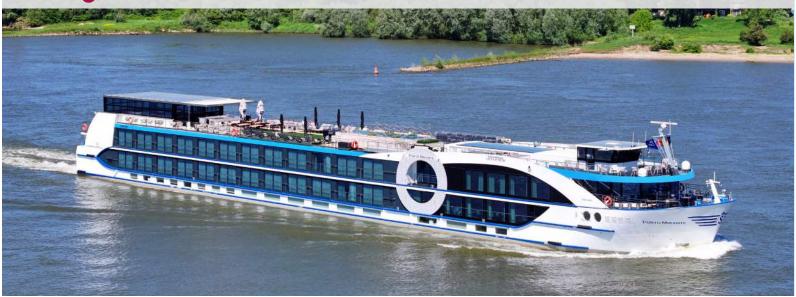

# MS PORTO MIRANTE

#### About MS Porto Mirante

The newest member of the Viva family is the *MS Porto Mirante*, which debuts in 2024. Guests are welcomed on board by friendly, multilingual and international crew members who take care of guests' well-being and comfort from morning til night. The ship's appointments are luxurious, yet the feeling is relaxed and easygoing. All staterooms and suites are equipped with flat-screen TV, included minibar, beauty products from RITUALS®, hair dryer, safe, air conditioning and en-suite bathrooms. The upper and middle deck staterooms and suites all have French balconies.

#### SHIP SPECIFICATIONS

Registry: Swiss

Type of vessel: River cruise

Guest Decks: 3

Number of Suites/Staterooms: 60

Guest capacity: 120

Number of Crew: 30

Language spoken by Crew: