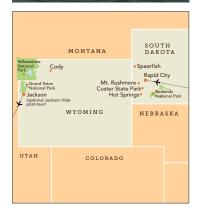

## 9-Day Itinerary

Day 1: Arrive in Rapid City, SD

**Day 2:** Rapid City | Badlands National Park | Custer State Park

Day 3: Mammoth Site | Crazy Horse | Custer

**Day 4:** Custer | Mount Rushmore | Spearfish Canyon

Day 5: Spearfish Canyon | Cody, WY

Day 6: Cody | Yellowstone National Park

Day 7: Yellowstone National Park

**Day 8:** Yellowstone National Park | Grand Teton National Park | Jackson

Day 9: Depart Jackson