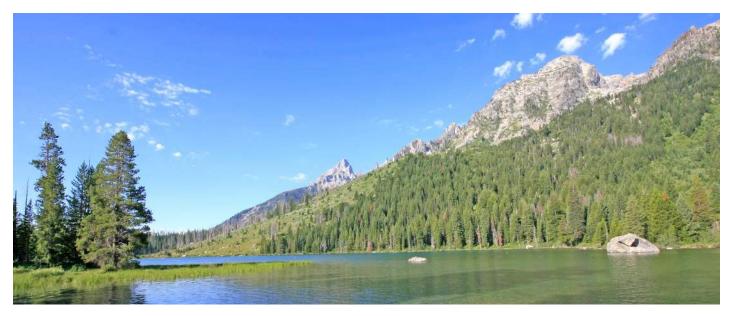

Day 5: Spearfish Canyon | Cody, WY

Day 6: Cody | Yellowstone National Park

Day 7: Yellowstone National Park

**Day 8:** Yellowstone National Park | Grand Teton National Park | Jackson

Day 9: Depart Jackson

## **Program Highlights**

- Marvel at local history. Admire the grandeur of Mount Rushmore and Crazy Horse Memorial and visit the world's largest mammoth site.
- Appreciate nature's inspiration. With endless panoramic vistas, dramatic geological wonders, lush grasslands and a myriad of flora and fauna, the Old West is the perfect backdrop for relaxation, contemplation and reflection.
- Gain perspective and insight. An Orbridge
  Expedition Leader and local guides provide an
  enriching learning experience throughout the
  tour, each offering geological, historical and
  cultural interpretations at every location.
- Explore at leisure. Enjoy extended time to discover Yellowstone's variety of thermal features, hiking trails and visitor center and museum.