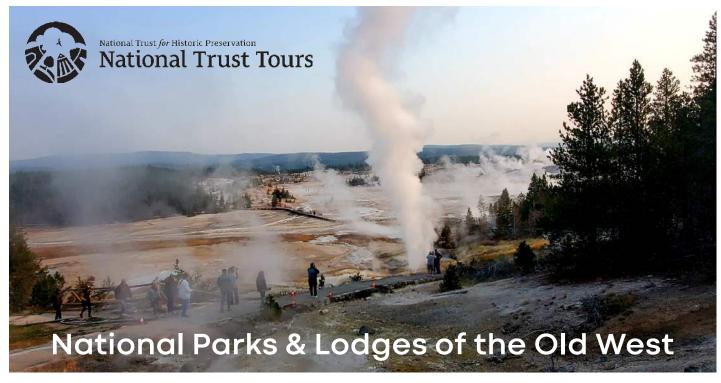

Day 5: Spearfish Canyon | Cody, WY

Day 6: Cody | Yellowstone National Park

Day 7: Yellowstone National Park

**Day 8:** Yellowstone National Park | Grand Teton National Park | Jackson

Day 9: Depart Jackson