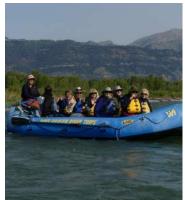

### What's Included

- 2 nights at Rustic Inn at Jackson Hole Creekside Resort & Spa (or similar) including breakfast each morning
- Admission to the National Museum of Wildlife Art including a docent-led tour
- A half-day scenic Snake River float trip
- Transportation for included activities
- Luggage porterage
- Airport transfers for guests departing during the suggested times