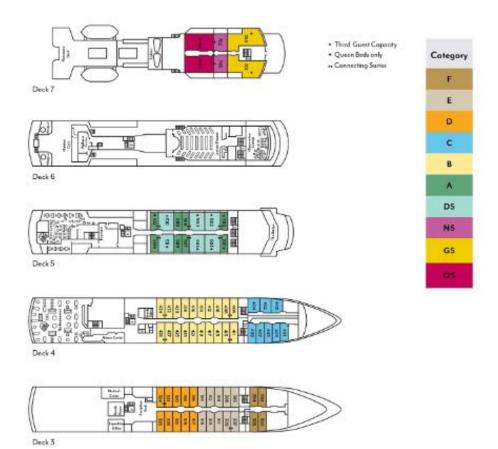

### **Pricing - Double Occupancy**

| Category | Description                                                                                         | Standard<br>Rate  | Discount<br>Rate |
|----------|-----------------------------------------------------------------------------------------------------|-------------------|------------------|
| F        | Stateroom with two portholes; lounge area with desk; bathroom with shower. 155 sq ft   Deck 3, mid. | N/A N/A  Book Now |                  |
|          | Cabin Image                                                                                         |                   |                  |
| E        | Stateroom with picture window; lounge area with desk; bathroom with shower.                         | \$8,495           | \$7,495          |
|          | 190 sq ft   Deck 3, fwd.  Cabin Image                                                               | Book Now          |                  |
| D        | Stateroom with picture                                                                              | \$8,995           | \$7,995          |
|          | window; lounge area with<br>desk; bathroom with shower.<br>190 sq ft   Deck 3, mid.                 | Book Now          |                  |

| Stateroom with picture window; lounge area with desk; bathroom with shower.  175 sq ft   Deck 4, fwd.                       | \$9,795                                                                                                                                                                                                                                                                                                                                                                                                                                                                                                                                                                                                                                                                                                                                                                                                                                                                                                                                           | \$8,795                                                                                                                                                                                                                                                                                                                                                                                                                                                                                                                                                                                                                                                                                                                                                                                                                                                                                                                                                                                                                                                                                             |
|-----------------------------------------------------------------------------------------------------------------------------|---------------------------------------------------------------------------------------------------------------------------------------------------------------------------------------------------------------------------------------------------------------------------------------------------------------------------------------------------------------------------------------------------------------------------------------------------------------------------------------------------------------------------------------------------------------------------------------------------------------------------------------------------------------------------------------------------------------------------------------------------------------------------------------------------------------------------------------------------------------------------------------------------------------------------------------------------|-----------------------------------------------------------------------------------------------------------------------------------------------------------------------------------------------------------------------------------------------------------------------------------------------------------------------------------------------------------------------------------------------------------------------------------------------------------------------------------------------------------------------------------------------------------------------------------------------------------------------------------------------------------------------------------------------------------------------------------------------------------------------------------------------------------------------------------------------------------------------------------------------------------------------------------------------------------------------------------------------------------------------------------------------------------------------------------------------------|
| Cabin Image                                                                                                                 | Book                                                                                                                                                                                                                                                                                                                                                                                                                                                                                                                                                                                                                                                                                                                                                                                                                                                                                                                                              | Now                                                                                                                                                                                                                                                                                                                                                                                                                                                                                                                                                                                                                                                                                                                                                                                                                                                                                                                                                                                                                                                                                                 |
| Stateroom with large picture window;<br>lounge area with desk; bathroom with<br>shower. 190 sq ft   Deck 4, mid.            | \$10,595                                                                                                                                                                                                                                                                                                                                                                                                                                                                                                                                                                                                                                                                                                                                                                                                                                                                                                                                          | \$9,595                                                                                                                                                                                                                                                                                                                                                                                                                                                                                                                                                                                                                                                                                                                                                                                                                                                                                                                                                                                                                                                                                             |
| Cabin Image                                                                                                                 | Book                                                                                                                                                                                                                                                                                                                                                                                                                                                                                                                                                                                                                                                                                                                                                                                                                                                                                                                                              | Now                                                                                                                                                                                                                                                                                                                                                                                                                                                                                                                                                                                                                                                                                                                                                                                                                                                                                                                                                                                                                                                                                                 |
| Stateroom with French balcony with floor-to-ceiling sliding doors; lounge area with desk; bathroom with shower. 205 sq      | \$11,595                                                                                                                                                                                                                                                                                                                                                                                                                                                                                                                                                                                                                                                                                                                                                                                                                                                                                                                                          | \$10,595                                                                                                                                                                                                                                                                                                                                                                                                                                                                                                                                                                                                                                                                                                                                                                                                                                                                                                                                                                                                                                                                                            |
| ft   Deck 5, mid & fwd.  Cabin Image                                                                                        | Book                                                                                                                                                                                                                                                                                                                                                                                                                                                                                                                                                                                                                                                                                                                                                                                                                                                                                                                                              | Now                                                                                                                                                                                                                                                                                                                                                                                                                                                                                                                                                                                                                                                                                                                                                                                                                                                                                                                                                                                                                                                                                                 |
|                                                                                                                             | 442.005                                                                                                                                                                                                                                                                                                                                                                                                                                                                                                                                                                                                                                                                                                                                                                                                                                                                                                                                           | 442.005                                                                                                                                                                                                                                                                                                                                                                                                                                                                                                                                                                                                                                                                                                                                                                                                                                                                                                                                                                                                                                                                                             |
| Suite with large balcony with floor-to-ceiling sliding doors:                                                               | \$13,095                                                                                                                                                                                                                                                                                                                                                                                                                                                                                                                                                                                                                                                                                                                                                                                                                                                                                                                                          | \$12,095                                                                                                                                                                                                                                                                                                                                                                                                                                                                                                                                                                                                                                                                                                                                                                                                                                                                                                                                                                                                                                                                                            |
| lounge area with desk;                                                                                                      | Book                                                                                                                                                                                                                                                                                                                                                                                                                                                                                                                                                                                                                                                                                                                                                                                                                                                                                                                                              | Now                                                                                                                                                                                                                                                                                                                                                                                                                                                                                                                                                                                                                                                                                                                                                                                                                                                                                                                                                                                                                                                                                                 |
| separate bathtub. 400 sq ft  <br>Deck 5, mid & fwd.                                                                         |                                                                                                                                                                                                                                                                                                                                                                                                                                                                                                                                                                                                                                                                                                                                                                                                                                                                                                                                                   |                                                                                                                                                                                                                                                                                                                                                                                                                                                                                                                                                                                                                                                                                                                                                                                                                                                                                                                                                                                                                                                                                                     |
|                                                                                                                             |                                                                                                                                                                                                                                                                                                                                                                                                                                                                                                                                                                                                                                                                                                                                                                                                                                                                                                                                                   |                                                                                                                                                                                                                                                                                                                                                                                                                                                                                                                                                                                                                                                                                                                                                                                                                                                                                                                                                                                                                                                                                                     |
| floor-to-ceiling sliding doors; separate living room with sitting area; dressing                                            | \$14,095                                                                                                                                                                                                                                                                                                                                                                                                                                                                                                                                                                                                                                                                                                                                                                                                                                                                                                                                          | \$13,095                                                                                                                                                                                                                                                                                                                                                                                                                                                                                                                                                                                                                                                                                                                                                                                                                                                                                                                                                                                                                                                                                            |
| room; bathroom with shower & separate bathtub. 420 sq ft   Deck 7, fwd.                                                     | Book Now                                                                                                                                                                                                                                                                                                                                                                                                                                                                                                                                                                                                                                                                                                                                                                                                                                                                                                                                          |                                                                                                                                                                                                                                                                                                                                                                                                                                                                                                                                                                                                                                                                                                                                                                                                                                                                                                                                                                                                                                                                                                     |
| Cabin Image                                                                                                                 |                                                                                                                                                                                                                                                                                                                                                                                                                                                                                                                                                                                                                                                                                                                                                                                                                                                                                                                                                   |                                                                                                                                                                                                                                                                                                                                                                                                                                                                                                                                                                                                                                                                                                                                                                                                                                                                                                                                                                                                                                                                                                     |
| Suite with large balcony with floor-to-<br>ceiling sliding doors; separate living room<br>with sitting area; dressing room; | \$16,095                                                                                                                                                                                                                                                                                                                                                                                                                                                                                                                                                                                                                                                                                                                                                                                                                                                                                                                                          | \$15,095                                                                                                                                                                                                                                                                                                                                                                                                                                                                                                                                                                                                                                                                                                                                                                                                                                                                                                                                                                                                                                                                                            |
| bathroom with shower & separate<br>bathtub. 615 sq ft   Deck 7, fwd.                                                        | Book Now                                                                                                                                                                                                                                                                                                                                                                                                                                                                                                                                                                                                                                                                                                                                                                                                                                                                                                                                          |                                                                                                                                                                                                                                                                                                                                                                                                                                                                                                                                                                                                                                                                                                                                                                                                                                                                                                                                                                                                                                                                                                     |
|                                                                                                                             |                                                                                                                                                                                                                                                                                                                                                                                                                                                                                                                                                                                                                                                                                                                                                                                                                                                                                                                                                   |                                                                                                                                                                                                                                                                                                                                                                                                                                                                                                                                                                                                                                                                                                                                                                                                                                                                                                                                                                                                                                                                                                     |
| Suite with large balcony with                                                                                               | \$18,595                                                                                                                                                                                                                                                                                                                                                                                                                                                                                                                                                                                                                                                                                                                                                                                                                                                                                                                                          | \$17,595                                                                                                                                                                                                                                                                                                                                                                                                                                                                                                                                                                                                                                                                                                                                                                                                                                                                                                                                                                                                                                                                                            |
|                                                                                                                             | Book Now                                                                                                                                                                                                                                                                                                                                                                                                                                                                                                                                                                                                                                                                                                                                                                                                                                                                                                                                          |                                                                                                                                                                                                                                                                                                                                                                                                                                                                                                                                                                                                                                                                                                                                                                                                                                                                                                                                                                                                                                                                                                     |
| two floor-to-ceiling sliding doors; large, separate living                                                                  | Book                                                                                                                                                                                                                                                                                                                                                                                                                                                                                                                                                                                                                                                                                                                                                                                                                                                                                                                                              | Now                                                                                                                                                                                                                                                                                                                                                                                                                                                                                                                                                                                                                                                                                                                                                                                                                                                                                                                                                                                                                                                                                                 |
| 100 mm             | Book                                                                                                                                                                                                                                                                                                                                                                                                                                                                                                                                                                                                                                                                                                                                                                                                                                                                                                                                              | Now                                                                                                                                                                                                                                                                                                                                                                                                                                                                                                                                                                                                                                                                                                                                                                                                                                                                                                                                                                                                                                                                                                 |
|                                                                                                                             | area with desk; bathroom with shower.  175 sq ft   Deck 4, fwd.  Cabin Image  Stateroom with large picture window; Iounge area with desk; bathroom with shower. 190 sq ft   Deck 4, mid.  Cabin Image  Stateroom with French balcony with floor-to-ceiling sliding doors; Iounge area with desk; bathroom with shower. 205 sq ft   Deck 5, mid & fwd.  Cabin Image  Suite with large balcony with floor-to-ceiling sliding doors; Iounge area with desk; bathroom with shower & separate bathtub. 400 sq ft   Deck 5, mid & fwd.  Suite with two French balconies with floor-to-ceiling sliding doors; separate living room with sitting area; dressing room; bathroom with shower & separate bathtub. 420 sq ft   Deck 7, fwd.  Cabin Image  Suite with large balcony with floor-to-ceiling sliding doors; separate living room with sitting area; dressing room; bathroom with shower & separate bathtub. 420 sq ft   Deck 7, fwd.  Cabin Image | stateroom with large picture window; lounge area with desk; bathroom with shower. 190 sq ft   Deck 4, mid.  Cabin Image  Stateroom with French balcony with shower. 190 sq ft   Deck 4, mid.  Cabin Image  Stateroom with French balcony with floor-to-ceiling sliding doors; lounge area with desk; bathroom with shower. 205 sq ft   Deck 5, mid & fwd.  Cabin Image  Suite with large balcony with floor-to-ceiling sliding doors; lounge area with desk; bathroom with shower & separate bathroom with shower & separate bathroom with shower & separate living room with sitting area, dressing room; bathroom with shower & separate bathrub. 420 sq ft   Deck 7, fwd.  Cabin Image  Suite with large balcony with floor-to-ceiling sliding doors; separate living room with sitting area, dressing room; bathroom with shower & separate bathrub. 420 sq ft   Deck 7, fwd.  Cabin Image  Suite with large balcony with floor-to-ceiling sliding doors; separate living room with sitting area, dressing room; bathroom with shower & separate bathrub. 615 sq ft   Deck 7, fwd.  Cabin Image |

Deck 7, mid.