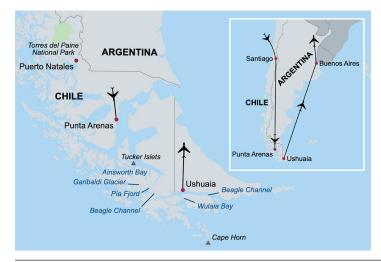

#### **ITINERARY**

| Day 1 | Depart Home City |
|-------|------------------|
|       |                  |

Day 2 Santiago, Chile

Day 3 Santiago

**Day 4** Fly to Punta Arenas/ Embark *Exploris One* 

**Day 5** Ainsworth Bay/ Tucker Islets

Day 6 Magellan Strait/ Isla Carlos III/

Puerto Natales

**Day 7** Torres del Paine National Park Day 8 Chilean Fjords

Day 9 Pía Fjord/ Beagle Channel/ Glacier Alley

Day 10 Wulaia Bay/Cape Horn

Day 11 Ushuaia, Argentina/ Disembark ship/ Fly to Buenos Aires/ Return to Home City

#### **EXCLUSIVE HIGHLIGHTS**

- —Journey from Santiago, Chile, to Ushuaia, Argentina, with 7 nights aboard *Exploris One*, an exclusively chartered small ship.
- —This itinerary also includes a hotel stay for 2 nights in **Santiago.**
- —Specially arranged full-day excursion to the sensational Torres del Paine National Park, known for its jagged mountain peaks, sparkling glaciers and unique wildlife.
- —Two UNESCO Biosphere Reserves Torres del Paine and Cabo de Hornos.
- —**Included meals** | 3 receptions, 9 breakfasts, 8 lunches and 7 dinners.
- —**Easter Island** Pre-Tour Extension and **Buenos Aires & Iguazú Falls**Post-Tour Extension. (Available at an additional cost.)