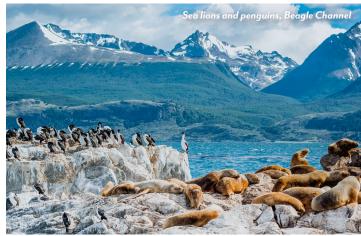

—Get close-up views of adorable Magellanic penguins and other colorful and exotic bird species on an excursion at Tucker Islets.

#### Traveler's Choice

Elevate your experience with a selection of included excursions. Join the excursion of your choice in the following locations:

- —Ainsworth Bay: sub-polar forest walk or glacial crest active hike.
- —Pía Fjord zodiac excursions: Pía boulders or Pía lookout.
- Wulaia Bay: peak excursion, forest lookout excursion or beach excursion.